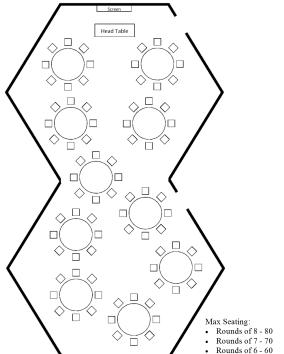

## **Thurman J. White Forum Building**

**Standard Room Setup Arrangements Suites** 

Suite **Suite** "Auditorium" Arrangement "Classroom" Arrangement Head Table • Max Seating: 100 Max Seating: 72 **Suite Suite** "Rounds" Arrangement "Pods" Arrangement