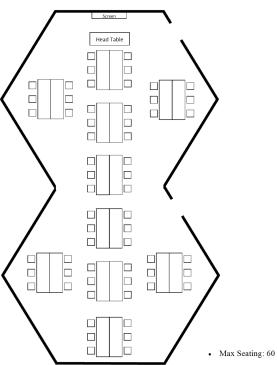

## Thurman J. White Forum Building Standard Room Setup Arrangements

**Suites** Suite Suite "Boardroom" Arrangement "AP Suite" Arrangement Max Seating: 48 Max Seating: 51 Suite "Reception" Arrangement "Perimeter" Arrangement Head Table Head Table

For more information or if you are having difficulty accessing the information on this page, please call Conference Services at (405) 325-3603

• Max Seating: 60

• Max Seating: 60