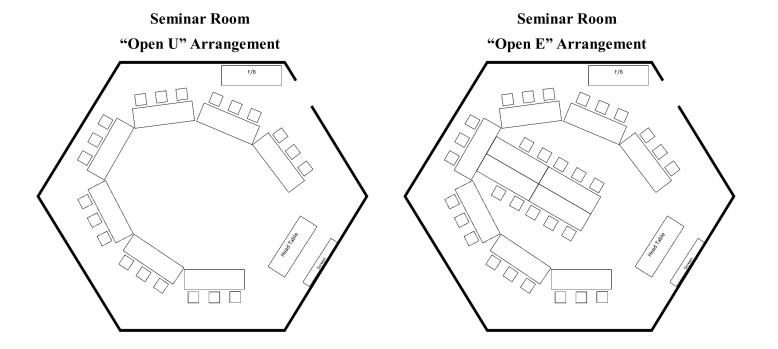

#### **Thurman J. White Forum Building Standard Room Setup Arrangements Seminar Rooms**

• Max Seating: 50 · Max Seating: 36

• Max Seating: 21 · Max Seating: 31