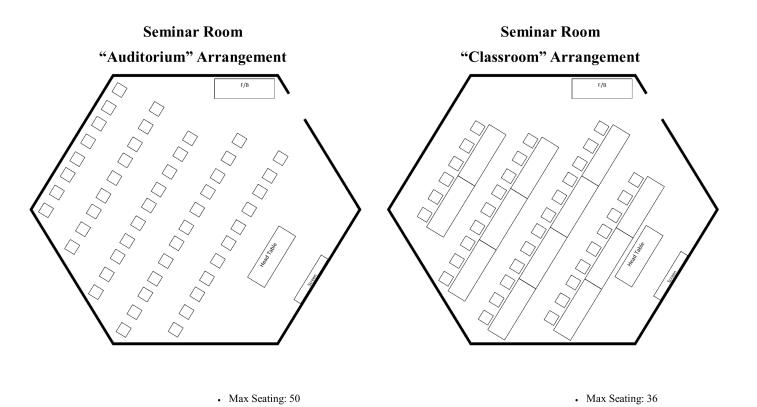

#### **Thurman J. White Forum Building Standard Room Setup Arrangements Seminar Rooms**

• Max Seating: 50 · Max Seating: 36

• Max Seating: 21 · Max Seating: 31