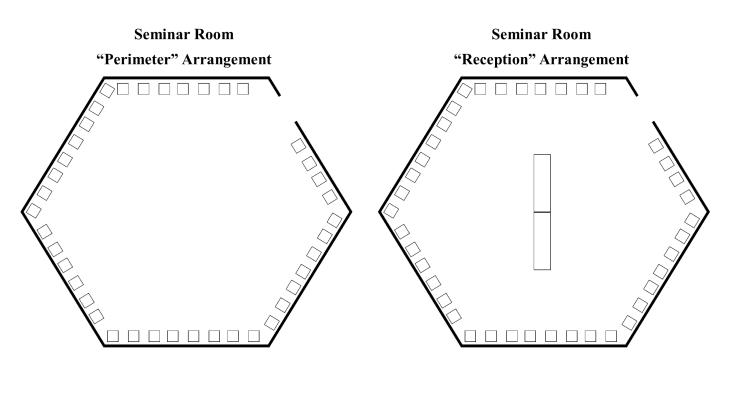

#### **Thurman J. White Forum Building Standard Room Setup Arrangements Seminar Rooms**

• Max Seating: 50 · Max Seating: 36

• Max Seating: 21 · Max Seating: 31