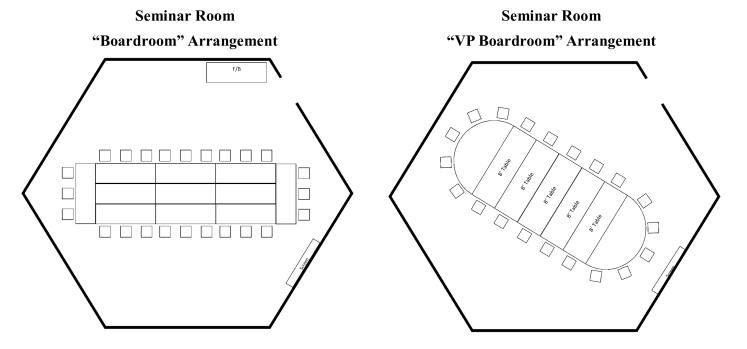

#### **Thurman J. White Forum Building Standard Room Setup Arrangements Seminar Rooms**

• Max Seating: 50 · Max Seating: 36

• Max Seating: 21 · Max Seating: 31